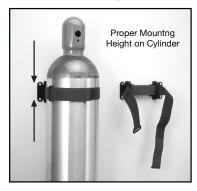

## Cylinder Safety Wall Bracket Instructions How to Mount your Wall Bracket

Hold Cylinder Safety Wall Bracket against the wall in the desired location, and outline mounting holes with a pencil. The bracket should be mounted so that the Velcro® strap is just below the crown of the cylinder.